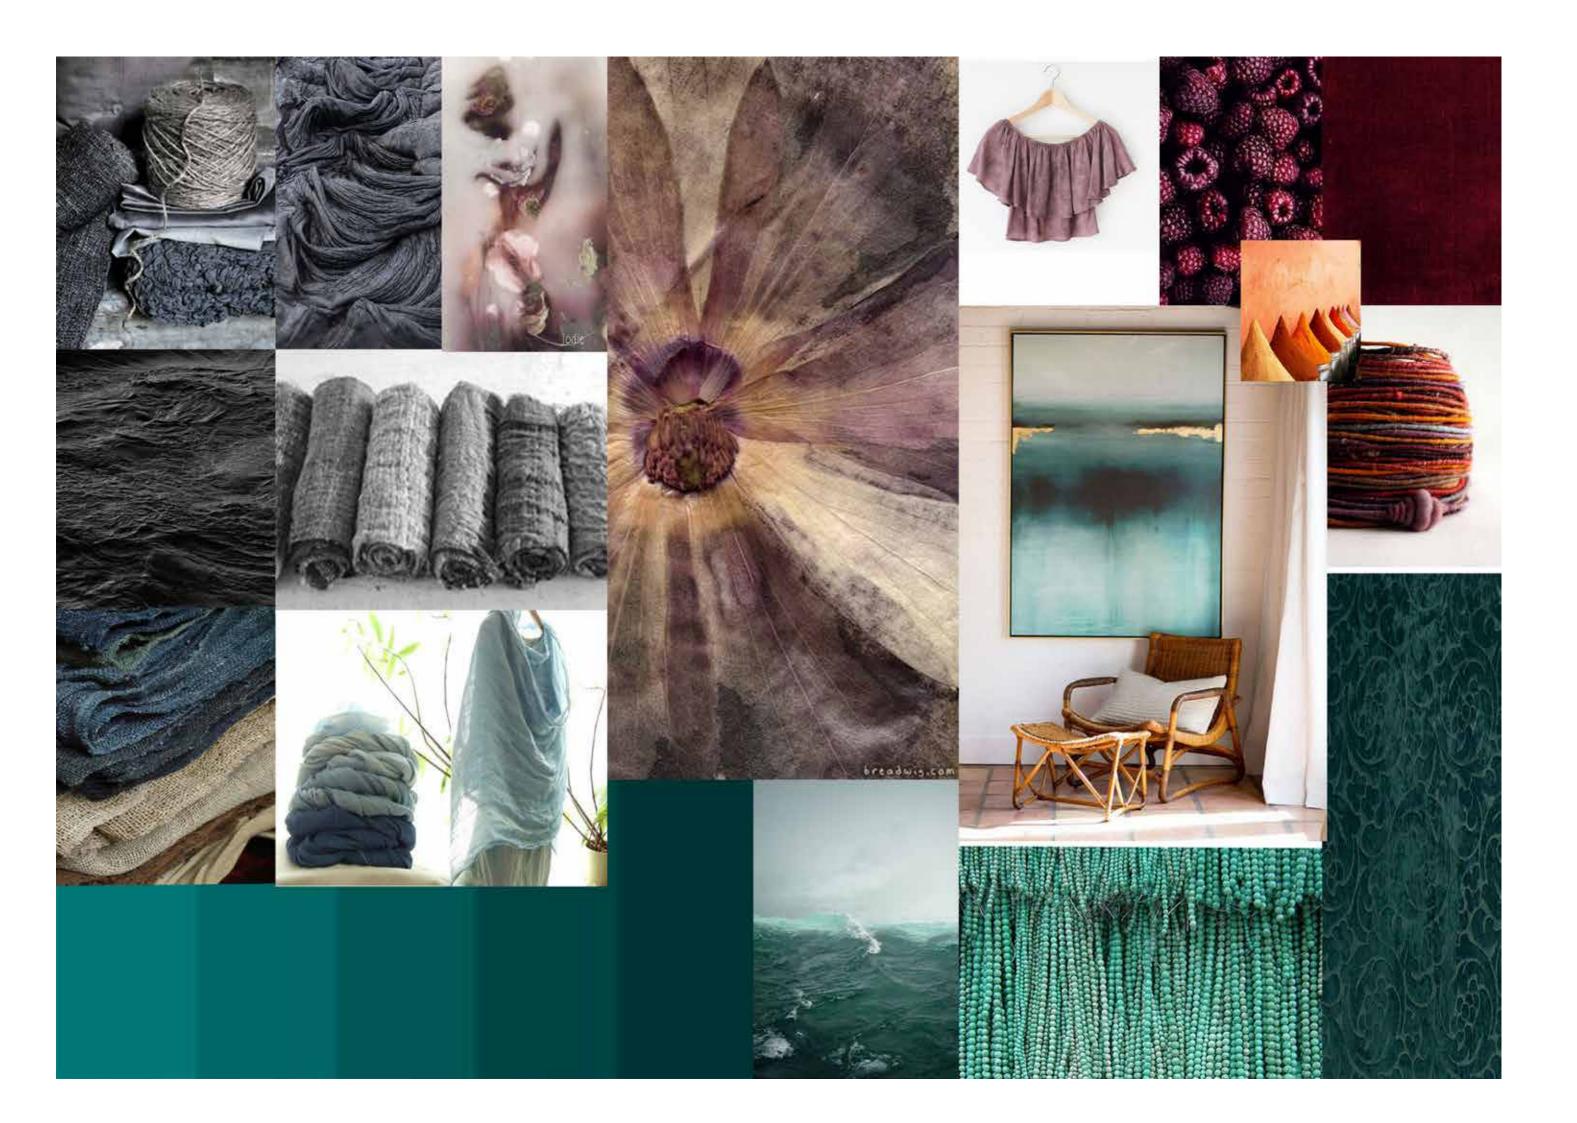

# COLOR, TEXTURE AND SAMPLE BOARD

### ILK ADIM CUSHION DESIGN EXISTING PRODUCT WITH ALTERATIONS

**IDEA BOARD** 

LEAVING AREA DENSE WITH STRIPES AND OTHER AREAS FREE AND PLAIN.

measurements:

COLOURS: GREY SCALE MULBERRY NATURE TEAL PETROL

1) 60cm/40 cm