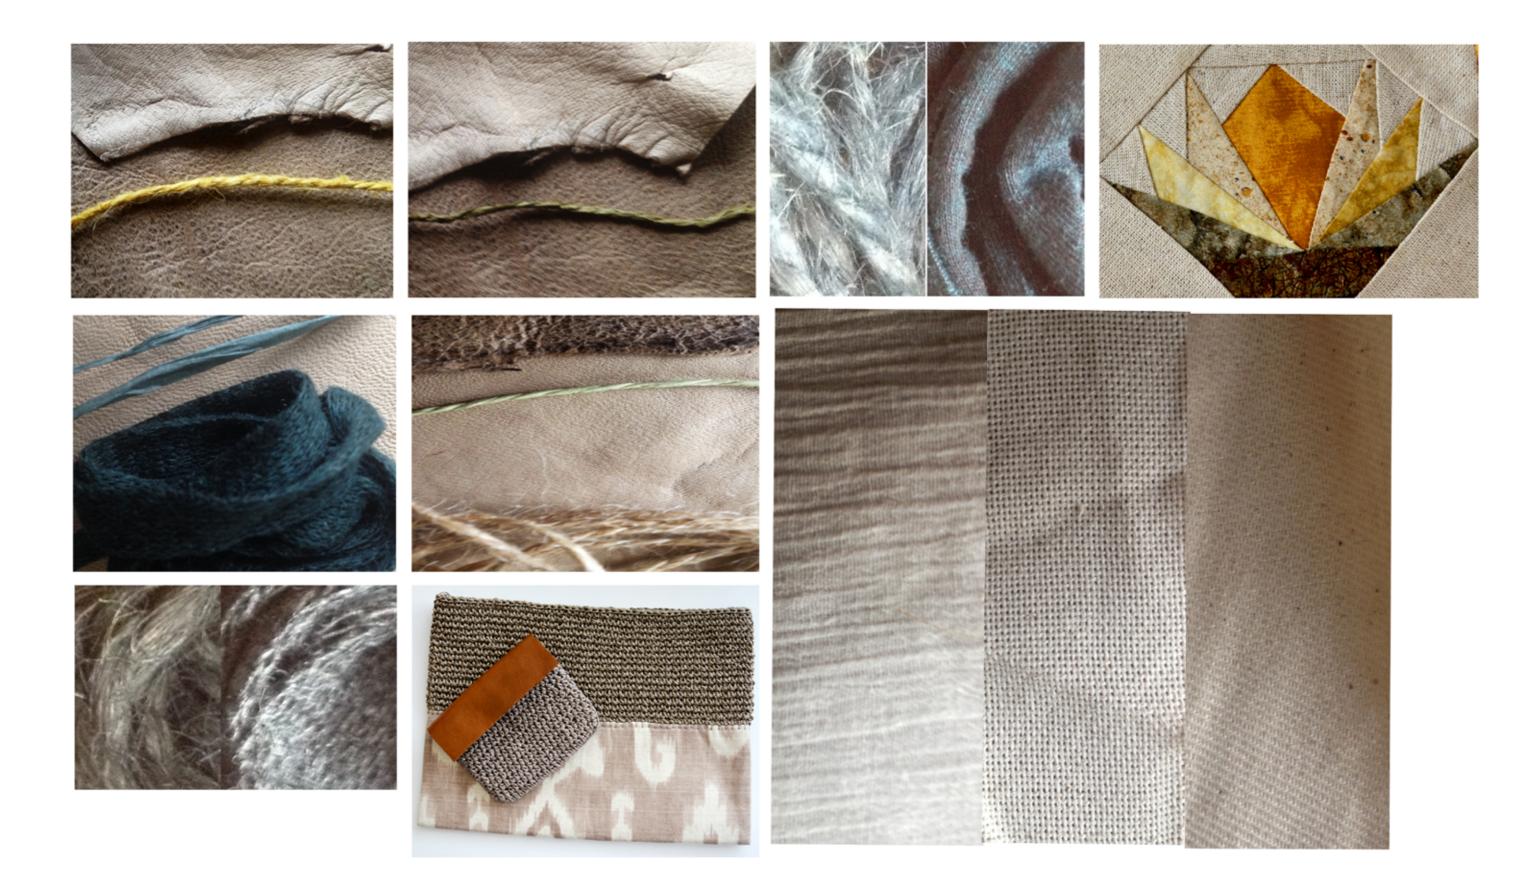

KEDV's HARMONI AND ILK ADIM COLLECTION

Spring 2017 Istanbul collection

The collection centers on the beautiful skills the collectives are capable of. The designs are simple in the cuts leaving the attention to focus on the handmade work.

The bag collection involves crochet, patchwork and leather work. It tryes to connect these skills in a collection that for most parts is unisex, thereby widening its appeal. It operates i natural fibers, some recycled. The colors are nature inspired in soft tones, shade in shade.

This is a luxury bag collection, where the handicraft is in focus making each bag unique.

The home accessories collection for Ilk Adim is based on the products they already have. The alterations are minor, but will hopefully add a little extra touch of quality and design.





# COLOR, TEXTURE AND SAMPLE BOARD

# HARMON





laptop: 33 cm/26,5cm



tablet 25cm/17cm



LIKE THE PICTURE SHOWS, THE IDEA IS THAT TEH BAGS CAN BE ATTACHED TO EACH OTHER. BUT THE CASE CAN ALSO BE USED AS NORMAL COVER.

THE CASE ITSELF IS MADE IN (PREFERABLY WAXED) COTTON AND THE POCKET ON ONE SIDE IS MADE OF LAMB LETHER PATCHWORK. THE PATCHWORK CAN BE LESS DETAILED THAN SHOWN.



# BACK PACK

CANVAS, CORCHET FROM HEMP, LEATHER



measurements: height 35 cm when folded down/50 when folded up lenght: 30 cm with 9 cm

# BODY MADE OF CROCHET AND CANVAS (FRONT) AND CANVAS (BACK) PREFERABLY WAXED CANVAS,

## BOTTOM IN AND STRAPS IN LAMB LEATHER



# UNISEX TOTE

CROCHET IN HEMP OR PAPER CANVAS (PREFERABLY WAXED) COW LEATHER FOR STRAPS AND HANDLES LINING BY THIN CANVAS

body is made of croch