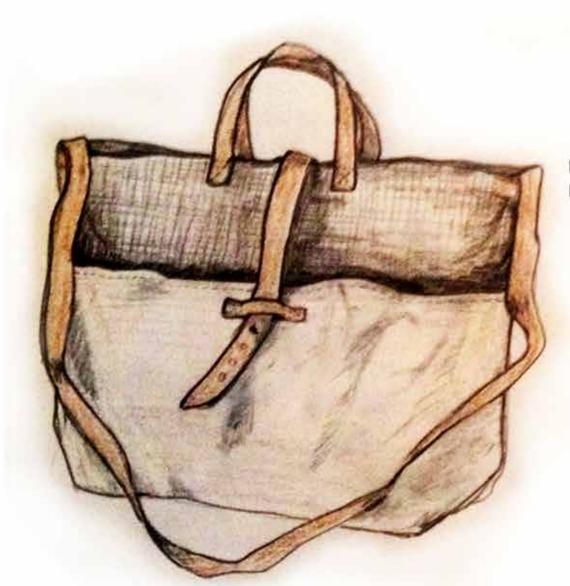

# UNISEX TOTE

CROCHET IN HEMP OR PAPER CANVAS (PREFERABLY WAXED) COW LEATHER FOR STRAPS AND HANDLES LINING BY THIN CANVAS

body is made of crochet pocket is made of canvas

measurements: length 39cm height 30 cm with: 8 cm

inside pocket with zip made in canvas

bag body made of crochet hemp lined with canvas and plastic for water proofing outside pocket made from canvas bottom, strop and closer made from lamb leather.

compartments on one side made with canvas strop with elastic inside on the other side zip compartment from top to bottom.