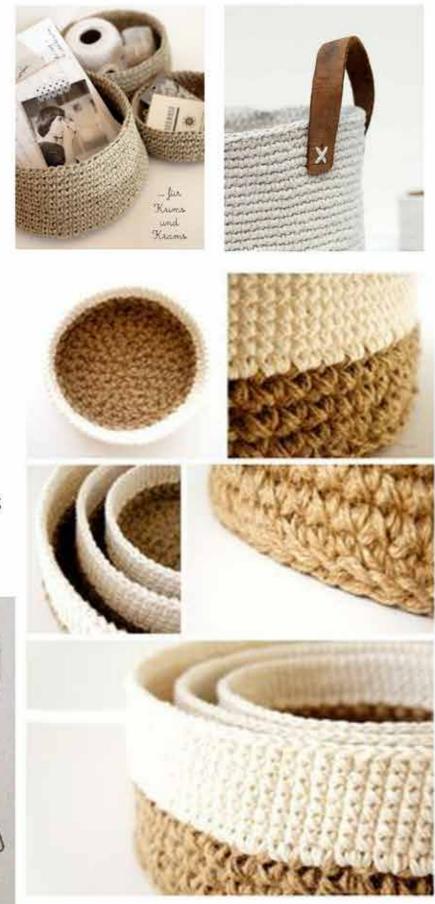

### CROCHET BEACH AND SHOPPER BAG

MADE IN RECYCLED COTTON AND PAPER STRING/OR HEMP

LEATHER HANDLES

INSIDE COIN POCKET

ILK ADIM EXISTING PRODUCT WITH ALTERATIONS

COTTON AND HEMP BASKET MADE IN CROCHET (WITH LEATHER HANDLES)

THINGS IN HTE LIVING ROOM SUCH AS YARN, MAGAZINES OR BOARD GAMES

measurements: diameter:30 cm height: 20 cm diamater: 40 cm, height 25 cm

SMALL VERSION WITHOUT HANDLES FOR BATHROOM DN BEDROOM

measurements: diameter:15 cm, height 13 cm diameter: 18 cm height 15 cm