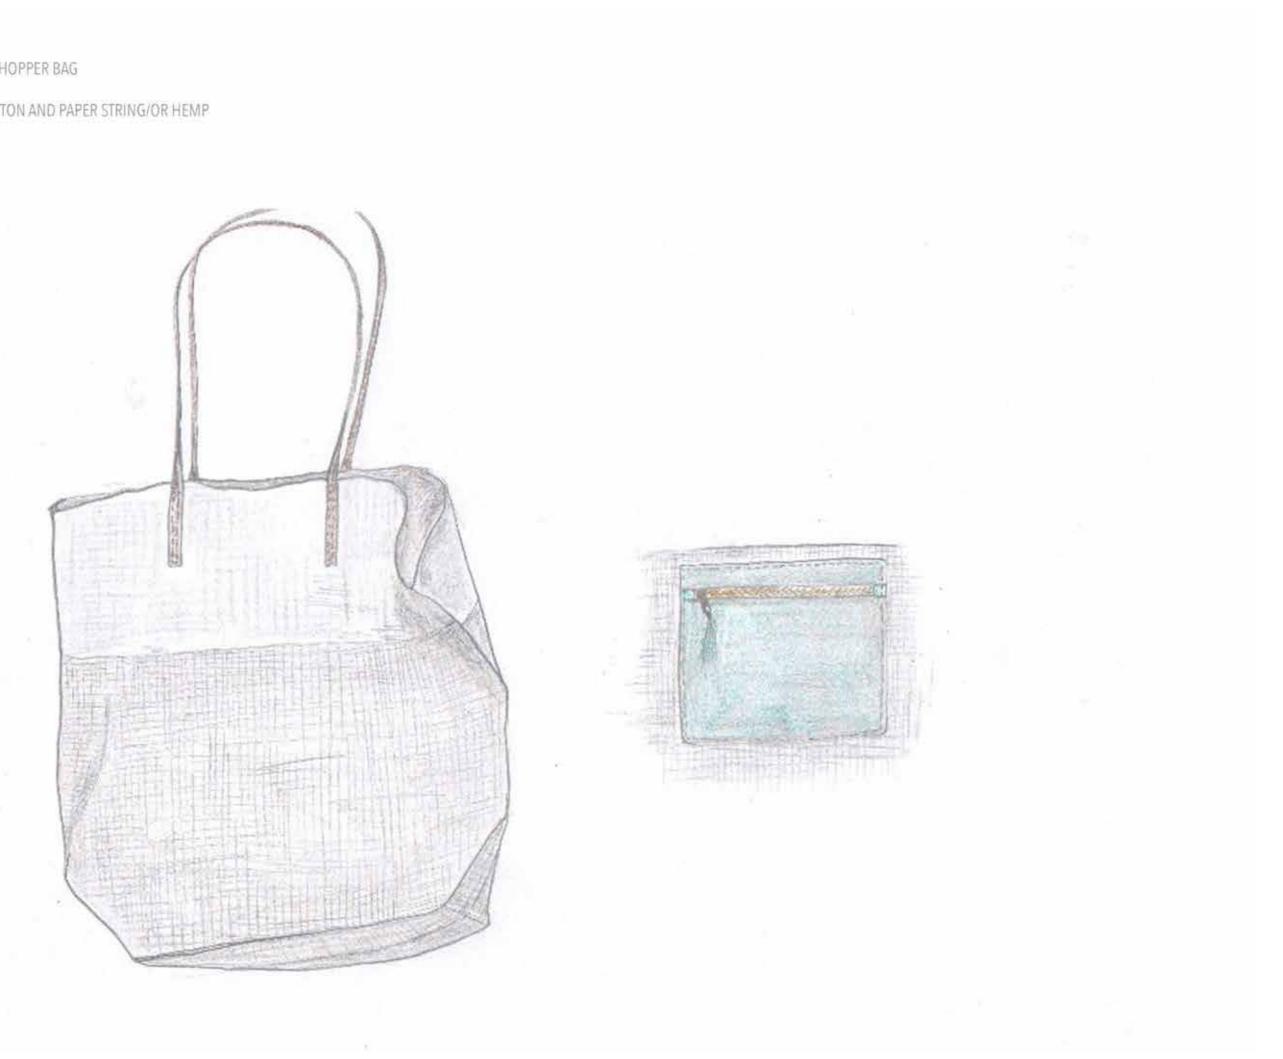

### CROCHET BEACH AND SHOPPER BAG

MADE IN RECYCLED COTTON AND PAPER STRING/OR HEMP

LEATHER HANDLES

INSIDE COIN POCKET

ILK ADIM EXISTING PRODUCT WITH ALTERATIONS

COTTON AND HEMP BASKET MADE IN CROCHET (WITH LEATHER HANDLES)