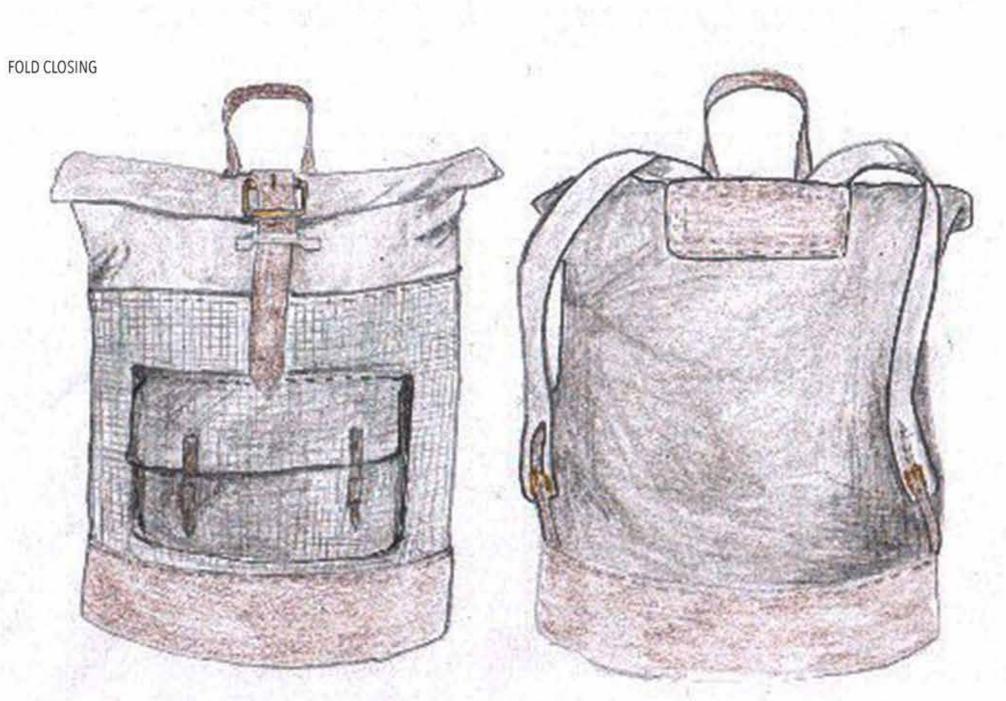

# BACK PACK

CANVAS, CORCHET FROM HEMP, LEATHER

measurements: height 35 cm when folded down/50 when folded up lenght: 30 cm with 9 cm

# BODY MADE OF CROCHET AND CANVAS (FRONT) AND CANVAS (BACK) PREFERABLY WAXED CANVAS,

## BOTTOM IN AND STRAPS IN LAMB LEATHER