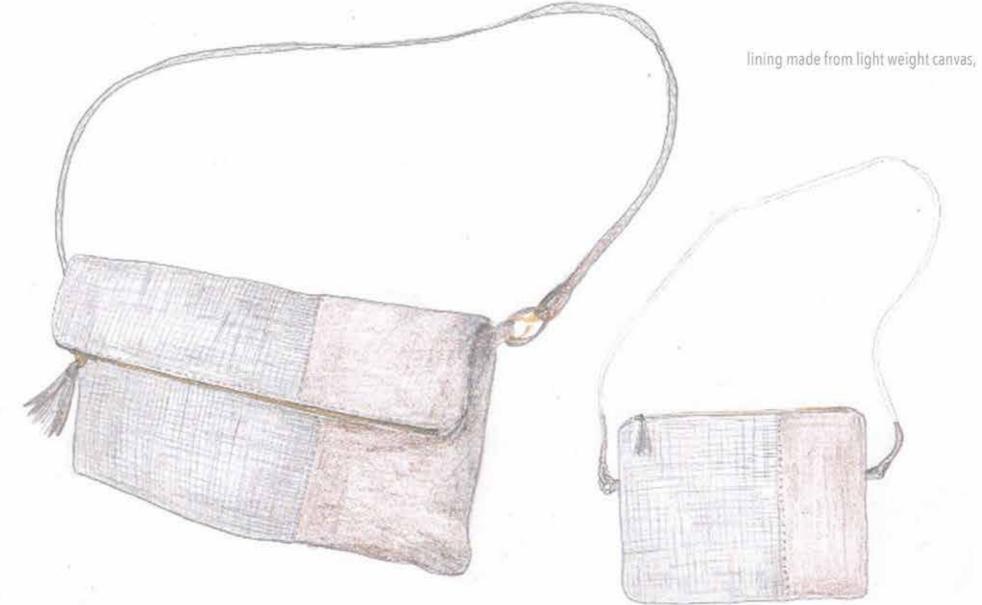

folded up visual

measurements: height when folded up: 30 cm, folded 20 cm. with 10 cm and lenth 19 cm

CLUTCH CROCHET FROM HEMP OR RECYCLED PAPER AND LEATHER

FOLD OVER CLOSING with zip

length: 35 cm height when folded up: 28 cm height when folded down: 20 cm handle: with1,5 cm and lenth 130 cm