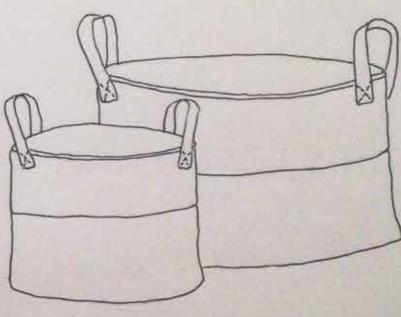

### CROCHET BEACH AND SHOPPER BAG

MADE IN RECYCLED COTTON AND PAPER STRING/OR HEMP

LEATHER HANDLES

INSIDE COIN POCKET

ILK ADIM EXISTING PRODUCT WITH ALTERATIONS

COTTON AND HEMP BASKET MADE IN CROCHET (WITH LEATHER HANDLES)

THINGS IN HTE LIVING ROOM SUCH AS YARN, MAGAZINES OR BOARD GAMES

measurements: diameter:30 cm height: 20 cm diamater: 40 cm, height 25 cm

SMALL VERSION WITHOUT HANDLES FOR BATHROOM DN BEDROOM

measurements: diameter:15 cm, height 13 cm diameter: 18 cm height 15 cm