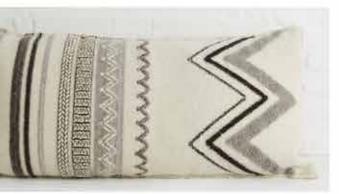

### ILK ADIM CUSHION DESIGN EXISTING PRODUCT WITH ALTERATIONS

**IDEA BOARD** 

LEAVING AREA DENSE WITH STRIPES AND OTHER AREAS FREE AND PLAIN.

measurements:

COLOURS: GREY SCALE MULBERRY NATURE TEAL PETROL

1) 60cm/40 cm

2) 70cm/35cm 

BACK IS MADE FROM CANVAS IN NATURAL COLOR

CLOSE WITH OVER LAP