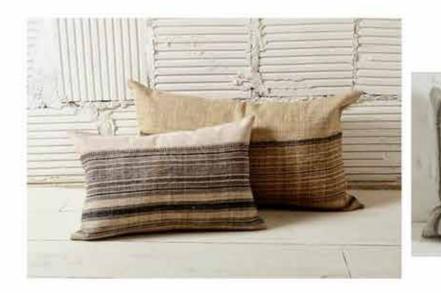

### ILK ADIM CUSHION DESIGN EXISTING PRODUCT WITH ALTERATIONS

**IDEA BOARD** 

LEAVING AREA DENSE WITH STRIPES AND OTHER AREAS FREE AND PLAIN.

measurements:

COLOURS: GREY SCALE MULBERRY NATURE TEAL PETROL

1) 60cm/40 cm

2) 70cm/35cm 

BACK IS MADE FROM CANVAS IN NATURAL COLOR

CLOSE WITH OVER LAP