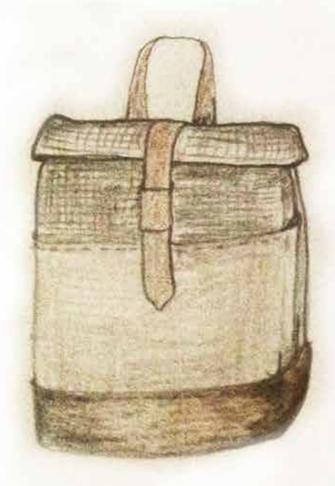

# BACK PACK

CANVAS, CORCHET FROM HEMP, LEATHER

measurements: height 35 cm when folded down/50 when folded up lenght: 30 cm with 9 cm

folded up visual

measurements: height when folded up: 30 cm, folded 20 cm. with 10 cm and lenth 19 cm

CLUTCH CROCHET FROM HEMP OR RECYCLED PAPER AND LEATHER

FOLD OVER CLOSING with zip

length: 35 cm height when folded up: 28 cm height when folded down: 20 cm handle: with1,5 cm and lenth 130 cm