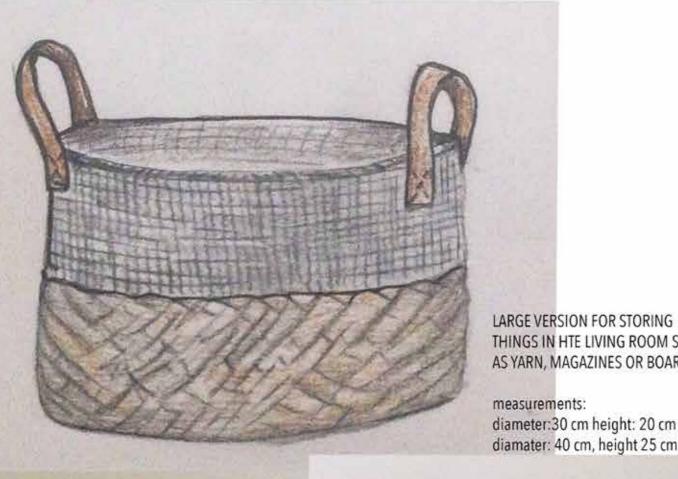

### CROCHET BEACH AND SHOPPER BAG

MADE IN RECYCLED COTTON AND PAPER STRING/OR HEMP

LEATHER HANDLES

INSIDE COIN POCKET

ILK ADIM EXISTING PRODUCT WITH ALTERATIONS

COTTON AND HEMP BASKET MADE IN CROCHET (WITH LEATHER HANDLES)

THINGS IN HTE LIVING ROOM SUCH AS YARN, MAGAZINES OR BOARD GAMES

measurements: diameter:30 cm height: 20 cm diamater: 40 cm, height 25 cm

SMALL VERSION WITHOUT HANDLES FOR BATHROOM DN BEDROOM

measurements: diameter:15 cm, height 13 cm diameter: 18 cm height 15 cm