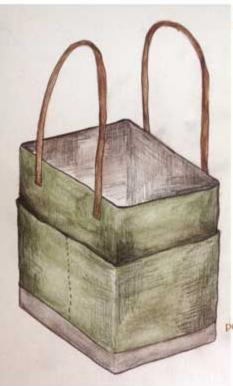

#### SIMPLE TOTE BAG

Simple tote with leather handles and side stitch, motif in patchwork fabric is fine jute or rough canvas, no lining

inspiration

Patchwork details on front of back

Leather handles in natural tan color and leather panels under for durability