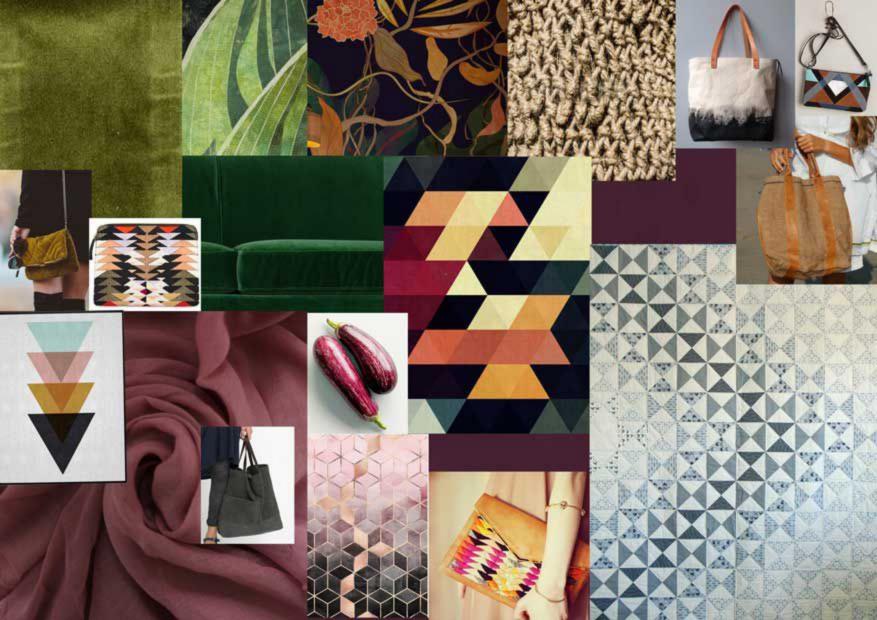

### EXISTING DESIGNS:

(proposed changes for summer look, change the colors of fabric, leather and jute to be matching the SS'18 color board) BACK PACK CLUTCH UNISEX TOTE LAPTOP BAG Geomatrical pattern patchwork on the outside, from fabric the handle and zip attachement is madde from leather tan color

### quiltet back side in soft green velvet

length 27 cm

material is canvas. straps from leaterh single layer

pocket on 3 sides

#### CLUTCH PATCHWORK

Patchwork with cotton velvet fabric, where the side is not visible, the patchwork will be substituted by plain canvas in matching color. Top/under layer is made from knitted jute (visible part from front) and canvas in the part that rubs against the carrier.

the pattern is the same as the clutch from the AW'17 collection

#### SIMPLE TOTE BAG

Simple tote with leather handles and side stitch, motif in patchwork fabric is fine jute or rough canvas, no lining

inspiration

Patchwork details on front of back

Leather handles in natural tan color and leather panels under for durability