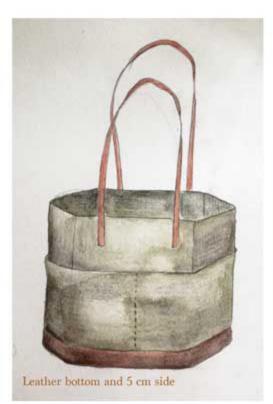

#### SIMPLE TOTE BAG

Simple tote with leather handles and side stitch, motif in patchwork fabric is fine jute or rough canvas, no lining

inspiration

Patchwork details on front of back

Leather handles in natural tan color and leather panels under for durability