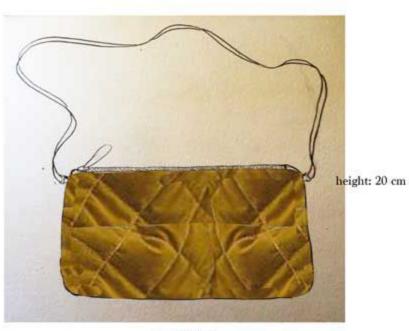

#### CLUTCH PATCHWORK

Patchwork with cotton velvet fabric, where the side is not visible, the patchwork will be substituted by plain canvas in matching color. Top/under layer is made from knitted jute (visible part from front) and canvas in the part that rubs against the carrier.

the pattern is the same as the clutch from the AW'17 collection