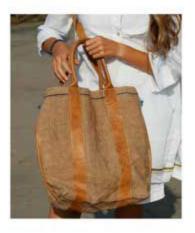

#### SIMPLE TOTE BAG

Simple tote with leather handles and side stitch, motif in patchwork fabric is fine jute or rough canvas, no lining

inspiration

Patchwork details on front of back

Leather handles in natural tan color and leather panels under for durability