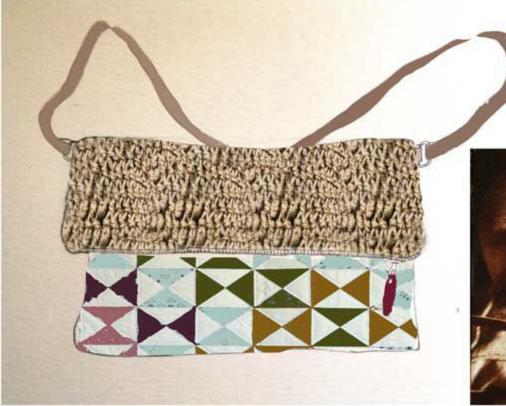

#### CLUTCH PATCHWORK

Patchwork with cotton velvet fabric, where the side is not visible, the patchwork will be substituted by plain canvas in matching color. Top/under layer is made from knitted jute (visible part from front) and canvas in the part that rubs against the carrier.

the pattern is the same as the clutch from the AW'17 collection