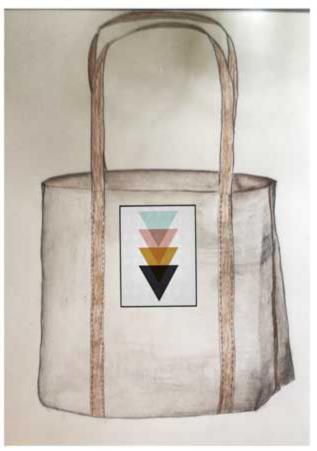

#### SIMPLE TOTE BAG

Simple tote with leather handles and side stitch, motif in patchwork fabric is fine jute or rough canvas, no lining

inspiration

Patchwork details on front of back

Leather handles in natural tan color and leather panels under for durability