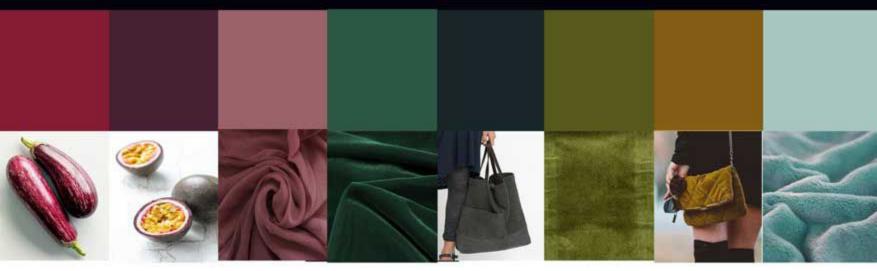

### EXISTING DESIGNS:

(proposed changes for summer look, change the colors of fabric, leather and jute to be matching the SS'18 color board) BACK PACK CLUTCH UNISEX TOTE LAPTOP BAG Geomatrical pattern patchwork on the outside, from fabric the handle and zip attachement is madde from leather tan color

### quiltet back side in soft green velvet

length 27 cm

material is canvas. straps from leaterh single layer

pocket on 3 sides

#### CLUTCH PATCHWORK

Patchwork with cotton velvet fabric, where the side is not visible, the patchwork will be substituted by plain canvas in matching color. Top/under layer is made from knitted jute (visible part from front) and canvas in the part that rubs against the carrier.

the pattern is the same as the clutch from the AW'17 collection

#### SIMPLE TOTE BAG

Simple tote with leather handles and side stitch, motif in patchwork fabric is fine jute or rough canvas, no lining

inspiration

Patchwork details on front of back

Leather handles in natural tan color and leather panels under for durability