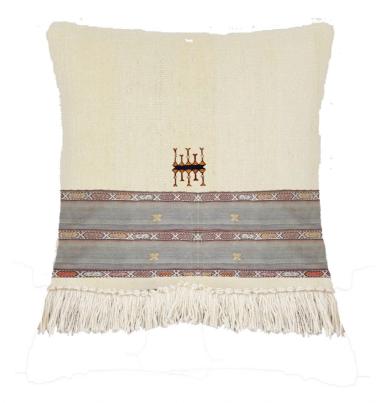

### CUSHION WITH FRINGES SIZE 60/50 CM

THE CUSHION IS HANDWOVEN IN COTTON WITH THE MOTIF BEING IN WOOL. THE TASSELS ARE MADE FROM COTTON YARN THE SMALL MOTIF UNDER THE STAR, IS EMBROIDERED IN COTTON DMC THREAD

THE CUSHION IS MADE IN TWO VERSIONS. 1) WITH CANVAS BACK ( NATURAL COLOR) 2) WITH VELVET BACK (DARK KHAKI).

#### INSPIRATION

BACK FINISHING DETAIL WITH HIDDEN ZIP (YKK BRAND).

EMBROIDERY EXAMPLE.. FROM TRADITIONAL TURKISH MOTIFS. COLURS WILL BE OCRE EARTH HUES.