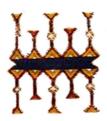

#### INSPIRATION

BACK FINISHING DETAIL WITH HIDDEN ZIP (YKK BRAND).

EMBROIDERY EXAMPLE.. FROM TRADITIONAL TURKISH MOTIFS. COLURS WILL BE OCRE EARTH HUES.