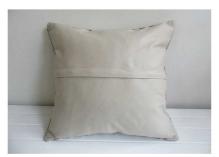

THE CUSHION IS MADE IN TWO VERSIONS. 1) WITH CANVAS BACK ( NATURAL COLOR) 2) WITH VELVET BACK (DARK KHAKI).

#### INSPIRATION

BACK FINISHING DETAIL WITH HIDDEN ZIP (YKK BRAND).

EMBROIDERY EXAMPLE.. FROM TRADITIONAL TURKISH MOTIFS. COLURS WILL BE OCRE EARTH HUES.