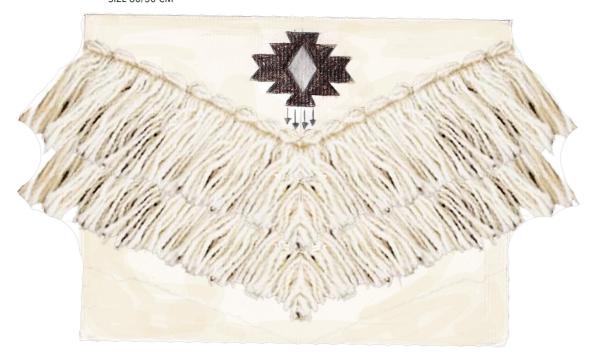

### CUSHION WITH FRINGES SIZE 60/50 CM

THE CUSHION IS HANDWOVEN IN COTTON WITH THE MOTIF BEING IN WOOL. THE TASSELS ARE MADE FROM COTTON YARN THE SMALL MOTIF UNDER THE STAR, IS EMBROIDERED IN COTTON DMC THREAD

THE CUSHION IS MADE IN TWO VERSIONS. 1) WITH CANVAS BACK ( NATURAL COLOR) 2) WITH VELVET BACK (DARK KHAKI).