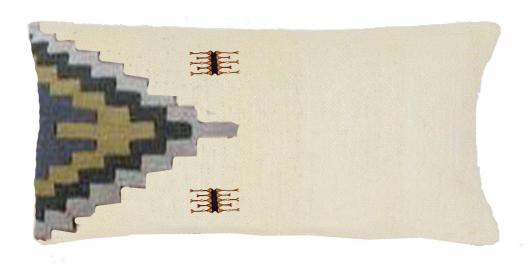

#### FLOOR CUSHION 80&80 CM

THE FLOOR CUSHION HAND WOVEN IN SLIGHTLY BROWN&GREYISH COTTON COLOR. POTENTIALLY IT COULD BE THE NATURAL COLOR OF COTTON BUT TEA DIP DYED TO CREATE PATINA.

THE WOVEN STRIPE CAN BE ANY PATTERN THAT FITS THE GROUP AND CAN BE REPRODUCED WITHOUR DIFFICULTIES. THE PATTERN IS AMDE IN WOOL.

THE LITTLE MOTIF IN THE MIDDLE IS EMBROIDERED IN COTTON DMC THREAD.

THE TASSELS IN ONE END IS MADE FROM COTTON YARN.

THE COLORS OVERALL NEED TO HAEV A WASHED OUT VINTAGE LOOK. EXCEPT THE EMBROIDERY. WE CAN GO THROUGH THE COLORS AVAILABLE AND CHOOSE ACCORDINGLY.