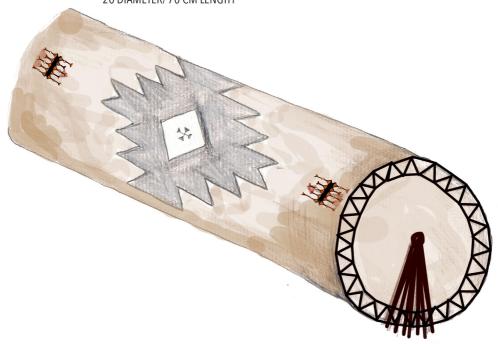

#### BOLSTER CUSHION 20 DIAMETER/ 70 CM LENGTH

THE MATERIAL IS HANDWOVEN COTTON WITH THE MOTIF BEING WOVEN IN WOOL.

THE SMALL MOTIFS INSIDE THE STAR AND AT THE ENDS OF THE CUSHION ARE EMBROIDERED IN DMC COTTON THREAD THE ZIG ZAG PATTERN IN EACH END IS ALSO EMBROIDERED, OR CAN BE DONE PARTLY BY PATCWORK.
THE FABRIC IN THE ENDS IS COTTON CANVAS IN MATCHING COLOR TO THE REST OF THE CUSHION.
THERE'S A TASSEL IN EACH END MADE FROM WOOL /OR COTTON. IN DARK RED HUE

THE BOLSTER CUSHION IS CLOSED BY A HIDDEN ZIPPER (YKK BRAND) RUNNING ALONG THE LONG SIDE OF THE CUSHION.

(THE ENDS COULD ALSO BE MADE BY CROCHET)