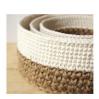

#### RE/ DESIGN OF CROCHET BASKETS

CROCHET BASKETS
3 SIZES
WITH JUTE, COTTON AND RIBBON.
THE RIBBON IN EACH SET SHOULD BE DIFFFRENT COLOURS

INSPIRATION