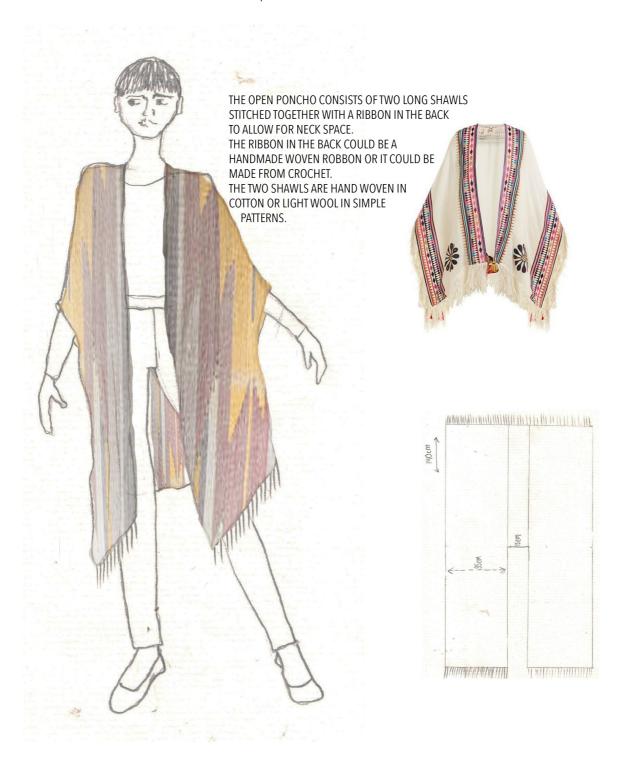

CUSHION IS CLOSED BY A HIDDEN ZIPPER (YKK BRAND) RUNNING ALONG THE LONG SIDE OF THE CUSHION.



(THE ENDS COULD ALSO BE MADE BY CROCHET)

## COUCH CUSHION 30|70 CM

THE COLOURS ARE FADED, VINTAGE LOOK OR EARTH TONES.



THE CUSHION HAND WOVEN IN COTTON WITH THE MOTIF BEING WOVEN IN WOOL. THE SMALL MOTIFS ARE EMBROIDERED IN DMC COTTON THREAD.



BACKSIDE OF CUSHION IN TWO VERSIONS.

1) WITH CANVAS NATURAL COLOR

2) WITH VELVET









**EMBROIDERY COLOR** 

#### TOTE BAG

THE TOTE BAG IS MADE FROM COTTON WITH WOOL DESIGN WOVEN INTO. THE HANDLE IS MADE OF EITHER LEATHER OR HAND LOOMED RIBBON.

THE BAG IS OPEN WITHOUT ZIP. BUT INSIDE THERES A POCKET ATTACHED TO THE SIZE, MEASURING 20|20 CM, THE POCKET IS ATTACHED ONLY FROM THE TOP AND HAS ZIP. THE BAG HAS NO LINING



### OPEN PONCHO|SHAWL



#### RE/ DESIGN OF CROCHET BASKETS



CROCHET BASKETS
3 SIZES
WITH JUTE, COTTON AND RIBBON.
THE RIBBON IN EACH SET SHOULD BE DIFFFRENT COLOURS













INSPIRATION