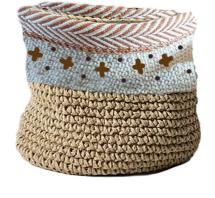

#### RE/ DESIGN OF CROCHET BASKETS

CROCHET BASKETS
3 SIZES
WITH JUTE, COTTON AND RIBBON.
THE RIBBON IN EACH SET SHOULD BE DIFFFRENT COLOURS

INSPIRATION