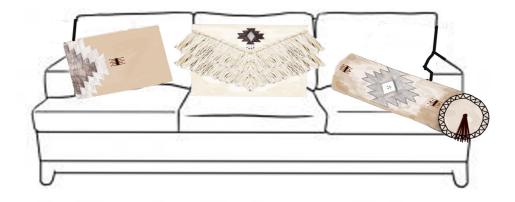

Products consists of (the products will later be named after the woman responsible for the sampling)

The cushions will be in 2 or 3 different color shades, two of them being earth tones and grey blue tones

- 40|60 cm kelim&cotton cushion with fringes in two versions. One with velvet back and other with canvas back.
- 80|80 cm floor cushion kelim&cotton floor cushion with velvet back
- 20|70 cm bolster cushion cotton and kelim with embroidery
- 30|70 cm cotton&kelim cushion with embroidery
- Tote bag in kilim and canvas
- Winter open poncho made from hand made textile in cotton and wool.
- Crochet baskets in new design
- re design of existing clutch \*design not enclosed, we will have to experiment together.