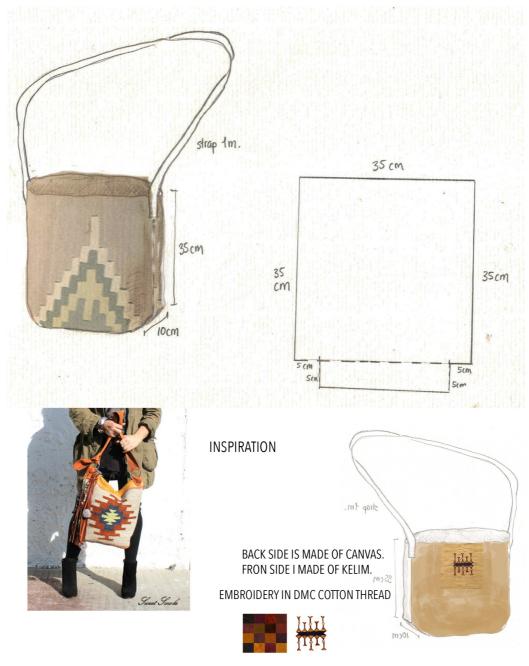

#### TOTE BAG

THE TOTE BAG IS MADE FROM COTTON WITH WOOL DESIGN WOVEN INTO. THE HANDLE IS MADE OF EITHER LEATHER OR HAND LOOMED RIBBON.

THE BAG IS OPEN WITHOUT ZIP. BUT INSIDE THERES A POCKET ATTACHED TO THE SIZE, MEASURING 20|20 CM, THE POCKET IS ATTACHED ONLY FROM THE TOP AND HAS ZIP. THE BAG HAS NO LINING