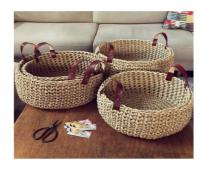

#### RE/ DESIGN OF CROCHET BASKETS

CROCHET BASKETS
3 SIZES
WITH JUTE, COTTON AND RIBBON.
THE RIBBON IN EACH SET SHOULD BE DIFFFRENT COLOURS

INSPIRATION