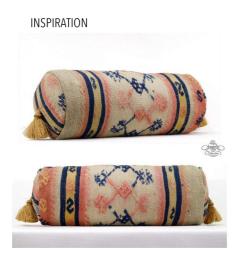

### CUSHION WITH FRINGES SIZE 60/50 CM

THE CUSHION IS HANDWOVEN IN COTTON WITH THE MOTIF BEING IN WOOL. THE TASSELS ARE MADE FROM COTTON YARN THE SMALL MOTIF UNDER THE STAR, IS EMBROIDERED IN COTTON DMC THREAD

THE CUSHION IS MADE IN TWO VERSIONS. 1) WITH CANVAS BACK ( NATURAL COLOR) 2) WITH VELVET BACK (DARK KHAKI).

#### INSPIRATION

BACK FINISHING DETAIL WITH HIDDEN ZIP (YKK BRAND).

EMBROIDERY EXAMPLE.. FROM TRADITIONAL TURKISH MOTIFS. COLURS WILL BE OCRE EARTH HUES.