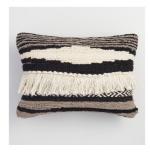

### CUSHION WITH FRINGES SIZE 60/50 CM

THE CUSHION IS HANDWOVEN IN COTTON WITH THE MOTIF BEING IN WOOL. THE TASSELS ARE MADE FROM COTTON YARN THE SMALL MOTIF UNDER THE STAR, IS EMBROIDERED IN COTTON DMC THREAD

THE CUSHION IS MADE IN TWO VERSIONS. 1) WITH CANVAS BACK ( NATURAL COLOR) 2) WITH VELVET BACK (DARK KHAKI).

#### INSPIRATION

BACK FINISHING DETAIL WITH HIDDEN ZIP (YKK BRAND).

EMBROIDERY EXAMPLE.. FROM TRADITIONAL TURKISH MOTIFS. COLURS WILL BE OCRE EARTH HUES.